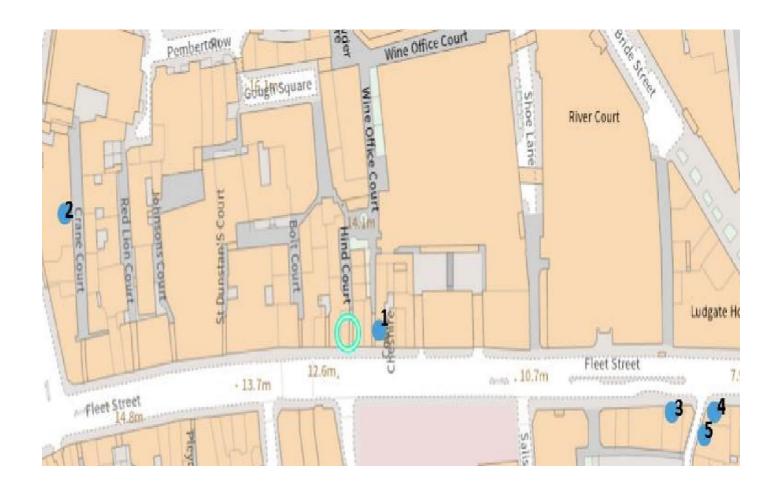

## PREMISES LOCATION MAP AND TERMINAL HOURS

Easy Shop & Go, 148 Fleet Street, London, EC4A 2BU

|              | PREMISES NAME AND ADDRESS                 | ALCOHOL       | LATE NIGHT REFRESH |
|--------------|-------------------------------------------|---------------|--------------------|
|              |                                           | TERMINAL HOUR | TERMINAL HOUR      |
| GREEN CIRCLE | Easy Shop & Go, 148 Fleet Street          |               |                    |
| 1            | Ye Olde Cheshire Cheese, 145 Fleet Street | 00:00         | 00:30              |
| 2            | Editors Tap, 5-11 Fetter Lane             | 02:00         | 02:00              |
| 3            | The Old Bell, 95 Fleet Street             | 00:00         | 01:00              |
| 4            | The Punch Tavern, 99 Fleet Street         | 00:00         | N/A                |
| 5            | Crown & Sugarloaf, 26 Bride Lane          | 23:00         | N/A                |